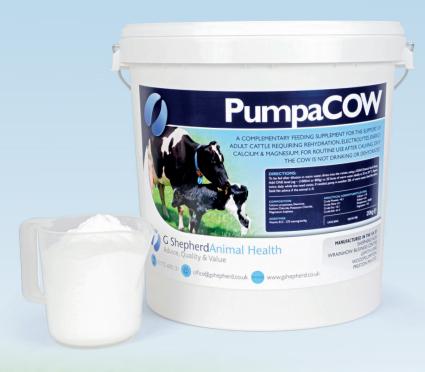

# PumpaCOW

#### How to Use:

Mix one jug of PumpaCOW powder with 20L of warm water at 38°C and use one of our pump and gag systems to feed the fluids to your cow. See over page for the equipment.

#### **Pack Size:**

PumpaCOW comes in a 25 feed pack.

We provide a jug to measure, rather than sachets. This saves waste and you can reuse the jug and a 30 litre bucket for other purposes.

#### Price:

£5 per feed, £125 per 20kg bucket.

Scan here with your phone camera for more information

www.gshepherd.co.uk