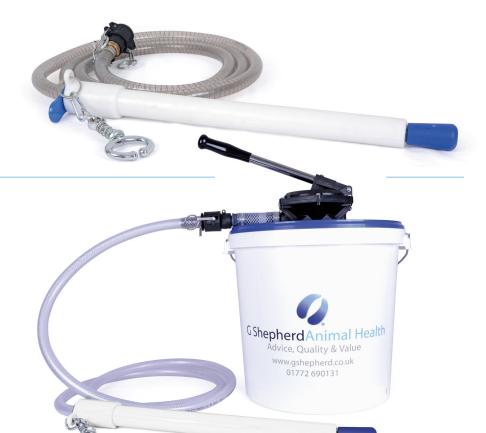

#### GSAH Drench Set

A robust mouth gag with stomach tube, tube lock, nose grips and camlock fitting to any of our pumps.

#### **THREE AVAILABLE PUMPS:-**

GSAH Rumen Pump

We have spares for this "bucket lid" pump to cover breakage and the diaphragm eventually needing replacement,

THIS IS THE PUMP WE RECOMMEND.

• GSAH Metal Stomach Pump, a good stainless steel pump.

• GSAH Plastic Stomach Pump, with metal rod. Economy, light-use model

NOTE - warranty on pumps only covers defects in manufacture, not breakage in use.